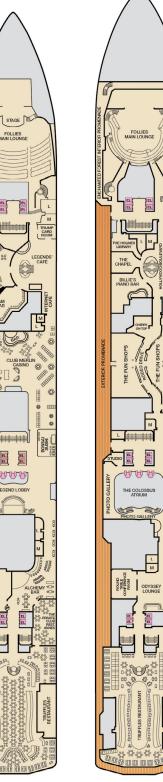

Riviera • Deck 1

Promenade • Deck 2

Atlantic • Deck 3

Main • Deck 4

Upper • Deck 5

260 262

Empress • Deck 6

Verandah • Deck 7