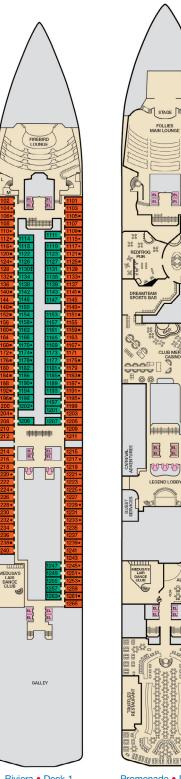

Riviera • Deck 1

Promenade • Deck 2

Atlantic • Deck 3

Main • Deck 4

Upper • Deck 5

260 262

Empress • Deck 6

Verandah • Deck 7