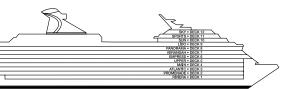

Main • Deck 4

 $\Pi\Pi$ Empress • Deck 6

Verandah • Deck 7

Gross Tonnage: 88,500 Length: 963 Feet Beam: 106 Feet Cruising Speed: 22 Knots Guest Capacity: 2,124 (Double Occupancy) Total Staff: 930 Registry: Malta

Sun • Deck 10

Forward Sports • Deck 11