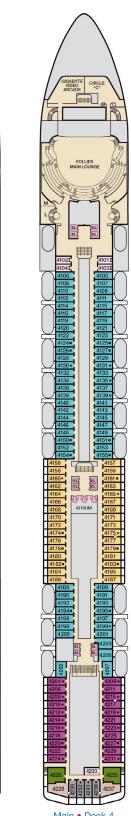

Main • Deck 4

 $\Pi\Pi$ Empress • Deck 6

Verandah • Deck 7

Gross Tonnage: 88,500 Length: 963 Feet Beam: 106 Feet Cruising Speed: 22 Knots Guest Capacity: 2,124 (Double Occupancy) Total Staff: 930 Registry: Malta