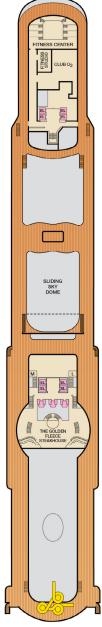

Sun • Deck 10

Forward Sports • Deck 11

Panorama • Deck 8

Gross Tonnage: 88,500 Length: 963 Feet Beam: 106 Feet Cruising Speed: 22 Knots Guest Capacity: 2,124 (Double Occupancy) Total Staff: 930 Registry: Malta

Sun • Deck 10

0 IE GOLDE FLEECE STEAK HOUSE