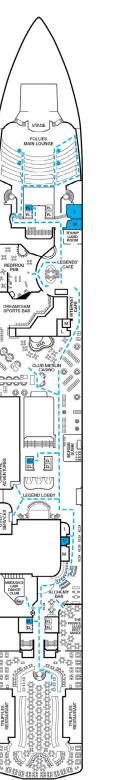

Riviera • Deck 1

Promenade • Deck 2

Atlantic • Deck 3

Main • Deck 4

Upper • Deck 5

260 262

Empress • Deck 6

Verandah • Deck 7

Panorama • Deck 8

Gross Tonnage: 88,500 Length: 963 Feet Beam: 106 Feet Cruising Speed: 22 Knots Guest Capacity: 2,124 (Double Occupancy) Total Staff: 930 Registry: Malta

Sun • Deck 10

0 IE GOLDE FLEECE STEAK HOUSE