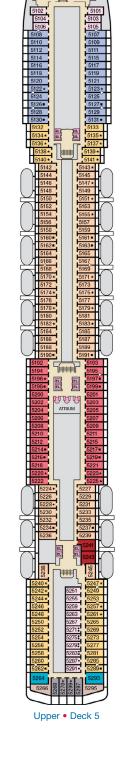

Riviera • Deck 1

Promenade • Deck 2

Atlantic • Deck 3

Main • Deck 4

Upper • Deck 5

260 262

Empress • Deck 6

Verandah • Deck 7