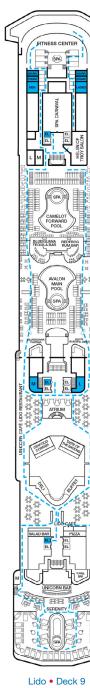

Sun • Deck 10

Forward Sports • Deck 11

Panorama • Deck 8

Gross Tonnage: 88,500 Length: 963 Feet Beam: 106 Feet Cruising Speed: 22 Knots Guest Capacity: 2,124 (Double Occupancy) Total Staff: 930 Registry: Malta

Sun • Deck 10

0 IE GOLDE FLEECE STEAK HOUSE