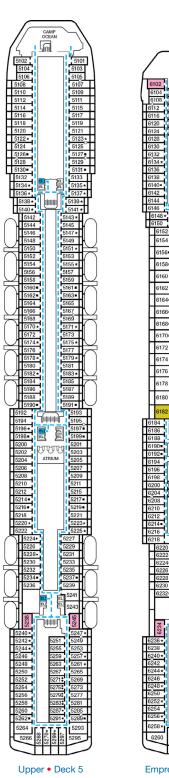

6152

6209 6211

JUUU

206•6241

6277 6279 6279

E

1

6234

Main • Deck 4

 $\Pi\Pi$ Empress • Deck 6

Verandah • Deck 7

Gross Tonnage: 88,500 Length: 963 Feet Beam: 106 Feet Cruising Speed: 22 Knots Guest Capacity: 2,124 (Double Occupancy) Total Staff: 930 Registry: Malta