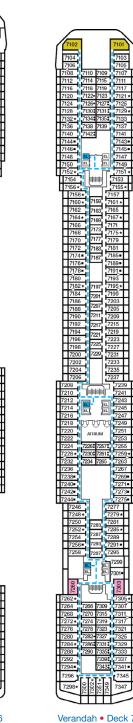

# CATEGORIES

34: 713

7159 7163 7169

7241

234 726

7299 7301

1

пп

7178∎ 7180

7212 7214

7238 7240

Riviera • Deck 1

Promenade • Deck 2

, A.A.

Atlantic • Deck 3

L

Fully Accessible Staterooms - Single Side Approach (FAC-SSA)

630

**DECK PLANS** 

eatures. You may also visit

7103

7233 7235

Please contact Guest Access Services for specific ship accessibility

http://www.carnival.com/about-carnival/special-needs.aspx