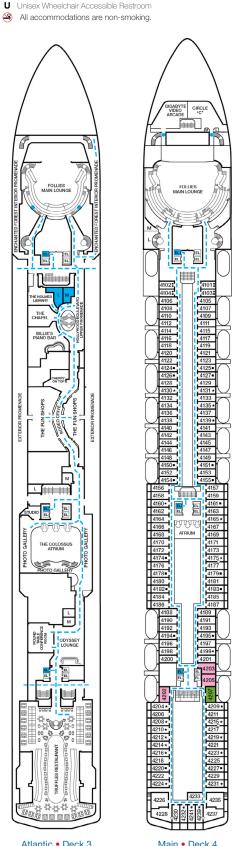

Deck Plans • CARNIVAL LEGEND®

### ACCOMMODATIONS SYMBOL LEGEND

- $\star$  2 Twin Beds (convert to King) and Single Sofa Bed
- 2 Twin Beds (convert to King) and 1 Upper Pullman
- 2 Twin Beds (convert to King) and 2 Upper Pullmans
- t 2 Twin Beds (convert to King) and Double Sofa Bed

■ 2 Twin Beds (convert to King), Single Sofa Bed and 1 Upper Pullman

Connecting staterooms (ideal for families and groups of friends)

U Unisex Wheelchair Accessible Restroom

K Staterooms with Picture Window instead of French Door: 4202, 4203, 4205, 4207.

Accessible staterooms are available for guests with disabilities. Please contact Guest Access Services at 1-800-438-6744 ext. 70025 for details, or visit

http://www.carnival.com/about-carnival/special-needs.aspx.

H EL

All accommodations are non-smoking.

7178∎ 7180

7212 7214

7238 7240

Riviera • Deck 1

Promenade • Deck 2

, A.A.

Atlantic • Deck 3

L

Main • Deck 4

 $\Pi\Pi$ Empress • Deck 6

Verandah • Deck 7

Gross Tonnage: 88,500 Length: 963 Feet Beam: 106 Feet Cruising Speed: 22 Knots Guest Capacity: 2,124 (Double Occupancy) Total Staff: 930 Registry: Malta