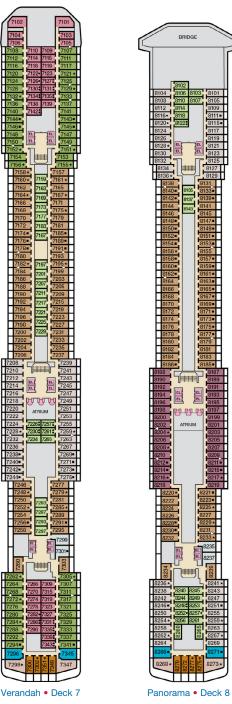

# CATEGORIES

34: 713

7159 7163 7169

7241

234 726

7299 7301

1

пп

7178∎ 7180

7212 7214

7238 7240

Riviera • Deck 1

Promenade • Deck 2

, A.A.

Atlantic • Deck 3

L

Main • Deck 4

 $\Pi\Pi$ Empress • Deck 6

Verandah • Deck 7

Gross Tonnage: 88,500 Length: 963 Feet Beam: 106 Feet Cruising Speed: 22 Knots Guest Capacity: 2,124 (Double Occupancy) Total Staff: 930 Registry: Malta