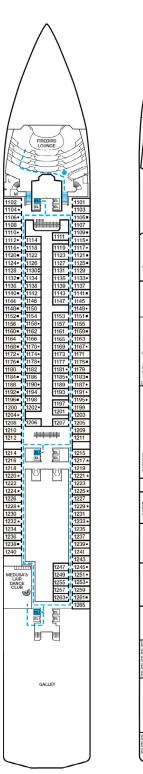

# CATEGORIES

34: 713

7159 7163 7169

7241

234 726

7299 7301

1

пп

7178∎ 7180

7212 7214

7238 7240

Riviera • Deck 1

Promenade • Deck 2

, A.A.

Atlantic • Deck 3

L