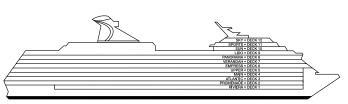

7178∎ 7180

7212 7214

7238 7240

Riviera • Deck 1

Promenade • Deck 2

, A.A.

Atlantic • Deck 3

L

Main • Deck 4

 $\Pi\Pi$ Empress • Deck 6

Verandah • Deck 7

Gross Tonnage: 88,500 Length: 963 Feet Beam: 106 Feet Cruising Speed: 22 Knots Guest Capacity: 2,124 (Double Occupancy) Total Staff: 930 Registry: Malta

Sun • Deck 10

Forward Sports • Deck 11