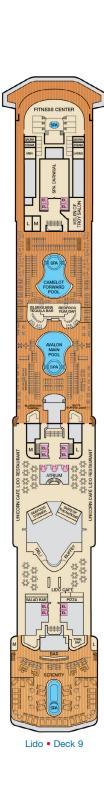

in Beds (convert to King) and 2 Upper Pullmans
- t 2 Twin Beds (convert to King) and Double Sofa Bed







■ 2 Twin Beds (convert to King), Single Sofa Bed and 1 Upper Pullman

Connecting staterooms (ideal for families and groups of friends)

U Unisex Wheelchair Accessible Restroom



K Staterooms with Picture Window instead of French Door: 4202, 4203, 4205, 4207.

Accessible staterooms are available for guests with disabilities. Please contact Guest Access Services at 1-800-438-6744 ext. 70025 for details, or visit

http://www.carnival.com/about-carnival/special-needs.aspx.

6152

6209 6211

JUUU

206•6241

6277 6279 6279

E

1

6234

H EL

All accommodations are non-smoking.

# CATEGORIES

34: 713

7159 7163 7169

7241

234 726

7299 7301

1

пп

7178∎ 7180

7212 7214

7238 7240









Riviera • Deck 1

Promenade • Deck 2

, A.A.

Atlantic • Deck 3

L

Main • Deck 4

 $\Pi\Pi$ Empress • Deck 6

Verandah • Deck 7





Gross Tonnage: 88,500 Length: 963 Feet Beam: 106 Feet Cruising Speed: 22 Knots Guest Capacity: 2,124 (Double Occupancy) Total Staff: 930 Registry: Malta



Sun • Deck 10



Forward Sports • Deck 11





# CARNIVAL LEGEND

# **CARNIVAL LEGEND**®

## **ACCOMMODATIONS SYMBOL LEGEND**

- $\star$  2 Twin Beds (convert to King) and Single Sofa Bed
- 2 Twin Beds (convert to King) and 1 Upper Pullman
- 2 Twin Beds (convert to King) and 2 Upper Pullmans 2 Twin Beds (convert to King), Single Sofa Bed and 1 Upper Pullman
- t 2 Twin Beds (convert to King) and Double Sofa Bed









Connecting staterooms (ideal for families and groups of friends)



--- Accessible Ro