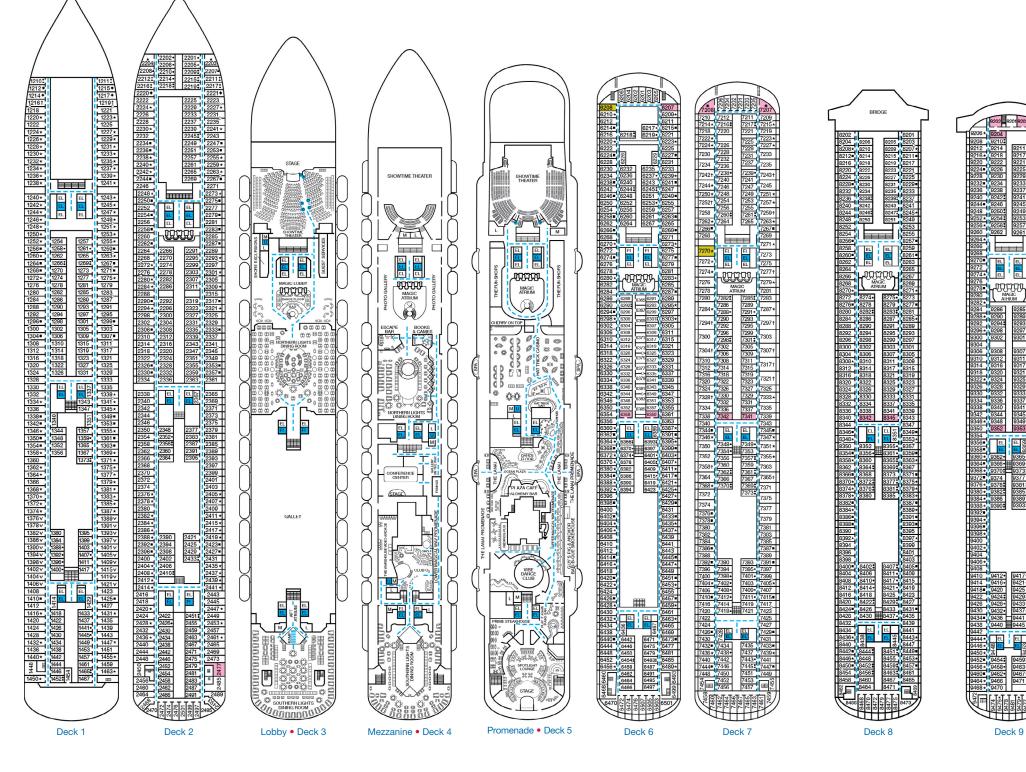

EL EL

EL EL

7393 7395• 7401• 7403 7409•

MAGIC

Deck 1

Deck 2

Deck 6

Deck 7

Deck 11

EL EL

EL EL EL

CARNIVAL MAGIC