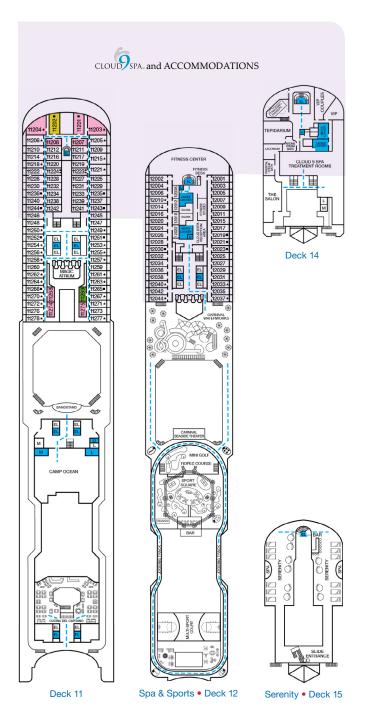

Deck 11

EL EL

EL EL EL

CARNIVAL MAGIC

## **CARNIVAL MAGIC**®

Please contact Guest Access Services for specific ship accessibility eatures. You may also visit http://www.carnival.com/about-carnival/special-needs.aspx

Spa accomodations include private access, special amenities and priority reservations at the Cloud 9 Spa.

CARNIVAL MAGIC