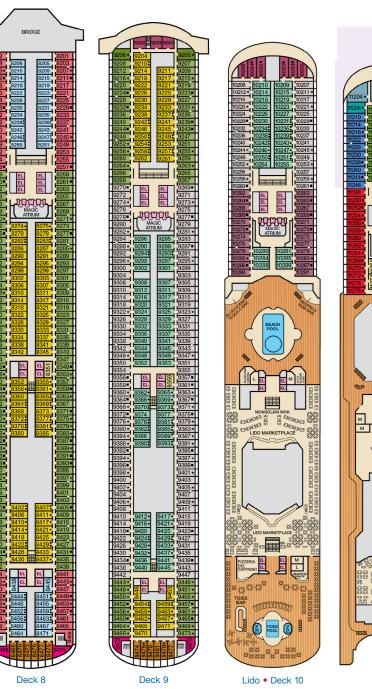

EL EL

EL EL

7393 7395• 7401• 7403 7409•

MAGIC

Deck 1

Deck 2

Deck 6

Deck 7

Deck 11

EL EL

EL EL EL

CARNIVAL MAGIC