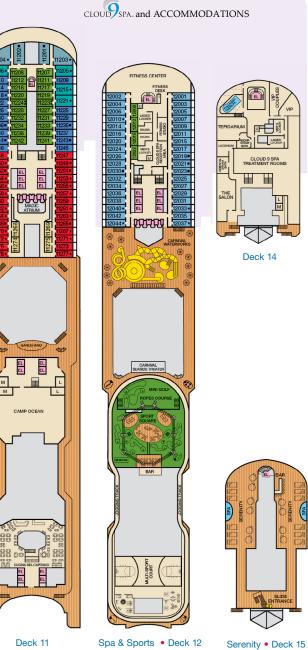

## **CARNIVAL MAGIC**®

Please contact Guest Access Services for specific ship accessibility eatures. You may also visit http://www.carnival.com/about-carnival/special-needs.aspx

Spa accomodations include private access, special amenities and priority reservations at the Cloud 9 Spa.