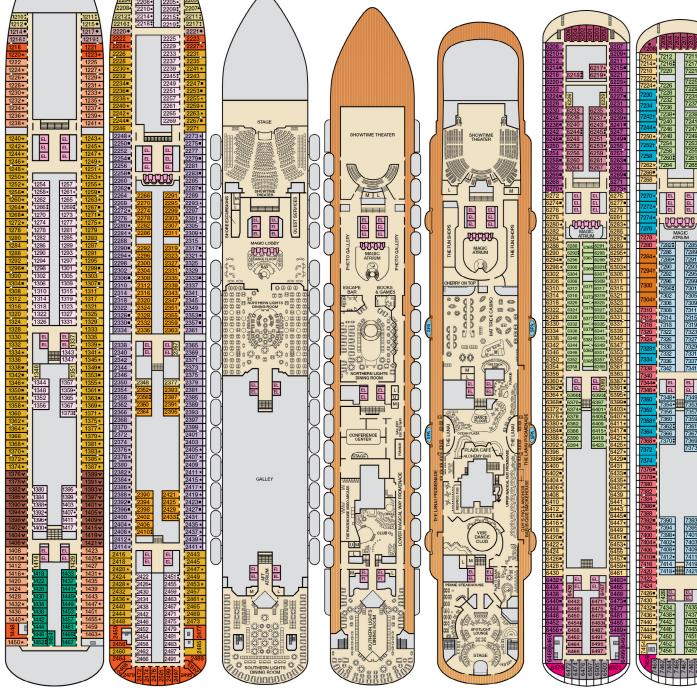

EL EL

EL EL

7393 7395• 7401• 7403 7409•

MAGIC

Deck 1

Deck 2

Deck 6

Deck 7

Deck 11

EL EL

EL EL EL

CARNIVAL MAGIC