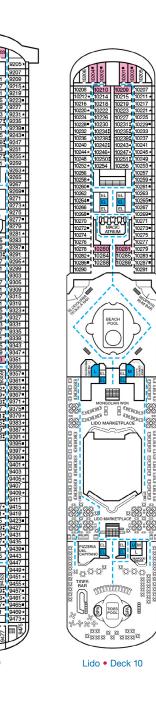

EL EL

EL EL

7393 7395• 7401• 7403 7409•

MAGIC

Deck 1

Deck 2

Deck 6

Deck 7

Deck 11

EL EL

EL EL EL

CARNIVAL MAGIC