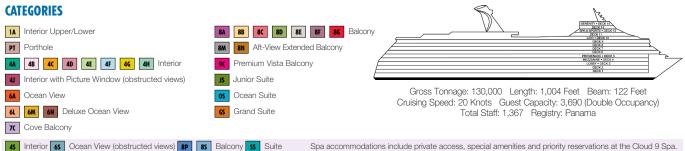

## **ACCOMMODATIONS SYMBOL LEGEND**

- ▲ Twin Bed and Single Sofa Bed
- ★ 2 Twin Beds (convert to King) and Single Sofa Bed
- 2 Twin Beds (convert to King) and 1 Upper Pullman
- 2 Twin Beds (convert to King) and 2 Upper Pullmans
- 2 Twin Beds (convert to King), Single Sofa Bed and 1 Upper Pullman
- 2 Upper Pullmans. Beds do not convert to King when both Upper Pullmans in use. ♦ Stateroom with 2 Porthole Windows
  - Connecting staterooms (ideal for families and groups of friends)
  - ★ Twin Beds do not convert to a King Bed

t 2 Twin Beds (convert to King) and Double Sofa Bed

V 2 Twin Beds (convert to King), Single Sofa Bed and

U Unisex Wheelchair Accessible Restroom

All accommodations are non-smoking.

Accessible staterooms are available for guests with disabilities. Please contact Guest Access Services at 1-800-438-6744 ext, 70025 for details, or visit http://www.carnival.com/about-carnival/special-needs.aspx.

## **ACCOMMODATIONS SYMBOL LEGEND**

- ▲ Twin Bed and Single Sofa Bed
- ★ 2 Twin Beds (convert to King) and Single Sofa Bed
- 2 Twin Beds (convert to King) and 1 Upper Pullman
- 2 Twin Beds (convert to King) and 2 Upper Pullmans
- 2 Twin Beds (convert to King), Single Sofa Bed and 1 Upper Pullman t 2 Twin Beds (convert to King) and Double Sofa Bed
- ♥ 2 Twin Beds (convert to King), Single Sofa Bed and 2 Upper Pullmans
- Stateroom with 2 Porthole Windows Connecting staterooms (ideal for families and groups of friends)
- ★ Twin Beds do not convert to a King Bed.
- U Unisex Wheelchair Accessible Restroom
  - All accommodations are non-smoking.
- --- Accessible Routes including Ramps
- Restrooms, Elevators, Lifts and other Accessible Areas
- Fully Accessible Staterooms (FAC)
- Fully Accessible Staterooms Single Side Approach (FAC-SSA) Ambulatory Accessible Staterooms (AAC)
- **DECK PLANS**

Please contact Guest Access Services for specific ship accessibility eatures. You may also visit http://www.carnival.com/about-carnival/special-needs.aspx

Spa accomodations include private access, special amenities and priority reservations at the Cloud 9 Spa.