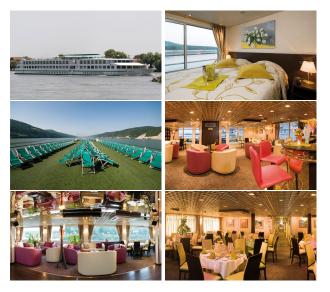

## **MS VIVALDI**

**MS Vivaldi** sails on the Danube and the Rhine.

Built : 2009 Length : 110 long Width : 11.40 m wide Cabins : 88 cabins Capacity : 176 passengers Facilities : lounge-bar with a dance floor - bar- dining room

- large sundeck with deckchairs - lift - terrace - French balconies - gift shop. Central heating, 230V electricity, air-conditioning, radar, TV and video in the lounge.

THE CABINS