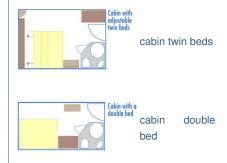

## **3 DECK SHIP**

**Equipements :** all cabins are equipped with shower and toilet, hairdryer, satellite TV, radio, safe.

- **Upper deck :** 41 cabins (39 twins, 2 double cabins)
- Middle deck : 21 cabins (12 twins, 8 double cabins, 1 HA G cabin)
- Main deck : 26 cabins (18 twins, 8 double cabins)

## Cabin equipped for disabled : YES

 $\mathbf{G}$  = cabin with a double bed HA  $\mathbf{G}$  = cabin equipped for disabled with double bed