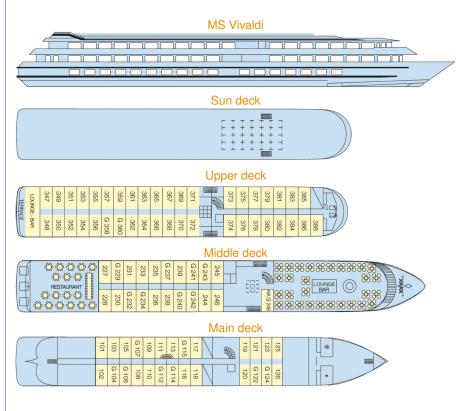

## **MS VIVALDI**

**MS Vivaldi** sails on the Danube and the Rhine.

Built : 2009 Length : 110 long Width : 11.40 m wide Cabins : 88 cabins Capacity : 176 passengers Facilities : lounge-bar with a dance floor - bar- dining room

## **3 DECK SHIP**

**Equipements :** all cabins are equipped with shower and toilet, hairdryer, satellite TV, radio, safe.

- **Upper deck :** 41 cabins (39 twins, 2 double cabins)
- Middle deck : 21 cabins (12 twins, 8 double cabins, 1 HA G cabin)
- Main deck : 26 cabins (18 twins, 8 double cabins)

## Cabin equipped for disabled : YES

 $\mathbf{G}$  = cabin with a double bed HA  $\mathbf{G}$  = cabin equipped for disabled with double bed