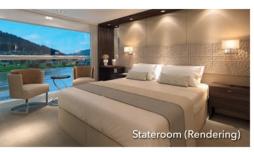

## **STATEROOM AMENITIES**

- Suites (26,4 m²/284 sq.ft.) with comfortable corner sofa, luxurious bathroom and walkout exterior balcony
- Staterooms (17,5 m²/188 sq.ft.) on Strauss and Mozart Deck with drop-down panoramic windows
- Single cabin on Strauss Deck with drop-down panoramic windows
- Staterooms (16 m²/172 sq.ft.) on Haydn Deck with smaller panoramic windows (cannot be opened)
- Mini-Bar (all staterooms except categories C-1 and C-4)
- Walk-in wardrobe
- Choice of bed configuration: double or twin bed
- Flat-screen television
- Individual climate control
- Bathrooms with walk-in shower
- Bathrobes
- Hair dryer
- Direct dial telephone
- In-room safe

Mozart Deck

 Suite
 A-1
 B-1
 B-4
 B-EK
 C-1
 C-4

Stateroom, Mozart and Strauss Deck