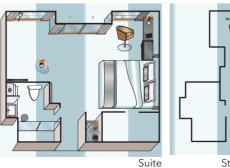

## **STATEROOM AMENITIES**

- Suites (26,4 m²/284 sq.ft.) with comfortable corner sofa, luxurious bathroom and walkout exterior balcony
- Staterooms (17,5 m²/188 sq.ft.) on Strauss and Mozart Deck with drop-down panoramic windows
- Single cabin on Strauss Deck with drop-down panoramic windows
- Staterooms (16 m²/172 sq.ft.) on Haydn Deck with smaller panoramic windows (cannot be opened)
- Mini-Bar (all staterooms except categories C-1 and C-4)
- Walk-in wardrobe
- Choice of bed configuration: double or twin bed
- Flat-screen television
- Individual climate control
- Bathrooms with walk-in shower
- Bathrobes
- Hair dryer
- Direct dial telephone
- In-room safe

Mozart Deck

 Suite
 A-1
 B-1
 B-4
 B-EK
 C-1
 C-4

Stateroom, Mozart and Strauss Deck