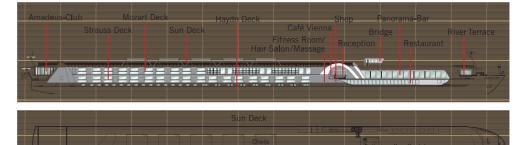

## **ONBOARD FACILITIES**

- Panorama-Restaurant
- Panorama-Bar and Lounge
- Amadeus-Club
- "Café Vienna" with Viennese coffee specialities
- Outdoor glass-shielded "River Terrace"
- Sun Deck with Sun Deck Lounge, lounge chairs, shade awnings and giant Chess Board
- Fitness Room, Massage Room
- Hair Salon, Gift Shop
- Laundry Service
- Complimentary bicycles on board
- Wi-Fi available
- Elevator

## **STATEROOM AMENITIES**

- Suites (26,4 m²/284 sq.ft.) with comfortable corner sofa, luxurious bathroom and walkout exterior balcony
- Staterooms (17,5 m²/188 sq.ft.) on Strauss and Mozart Deck with drop-down panoramic windows
- Single cabin on Strauss Deck with drop-down panoramic windows
- Staterooms (16 m²/172 sq.ft.) on Haydn Deck with smaller panoramic windows (cannot be opened)
- Mini-Bar (all staterooms except categories C-1 and C-4)
- Walk-in wardrobe
- Choice of bed configuration: double or twin bed
- Flat-screen television
- Individual climate control
- Bathrooms with walk-in shower
- Bathrobes
- Hair dryer
- Direct dial telephone
- In-room safe

Mozart Deck

 Suite
 A-1
 B-1
 B-4
 B-EK
 C-1
 C-4

Stateroom, Mozart and Strauss Deck