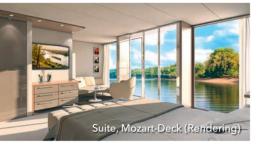

## **STATEROOM AMENITIES**

- Suites (26,4 m²/284 sq.ft.) with comfortable corner sofa, luxurious bathroom and walkout exterior balcony
- Staterooms (17,5 m²/188 sq.ft.) on Strauss and Mozart Deck with drop-down panoramic windows
- Single cabin on Strauss Deck with drop-down panoramic windows
- Staterooms (16 m²/172 sq.ft.) on Haydn Deck with smaller panoramic windows (cannot be opened)
- Mini-Bar (all staterooms except categories C-1 and C-4)
- Walk-in wardrobe
- Choice of bed configuration: double or twin bed
- Flat-screen television
- Individual climate control
- Bathrooms with walk-in shower
- Bathrobes
- Hair dryer
- Direct dial telephone
- In-room safe

Mozart Deck

 Suite
 A-1
 B-1
 B-4
 B-EK
 C-1
 C-4

Stateroom, Mozart and Strauss Deck