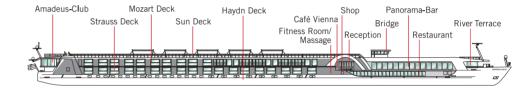

## **ONBOARD FACILITIES**

- Panorama-Restaurant
- Panorama-Bar and Lounge
- Amadeus-Club
- "Café Vienna" with Viennese coffee specialities
- Outdoor glass-shielded "River Terrace"
- Sun Deck with Sun Deck Lounge, lounge chairs, shade awnings and giant Chess Board
- Fitness Room
- Massage Room
- Gift Shop
- Laundry Service
- Complimentary bicycles on board
- Wi-Fi available
- Elevator

## **TECHNICAL DATA**

- Built: 2023
- Registry: Germany
- Length: 135 m | 443 feet
- Width: 11,4 m | 37,5 feet
- Height above water: 6 m | 19,8 feet
- Speed: 25 km/h | 15,5 mph
- Decks: 4
- Staterooms/Suites: 67/12
- Max. passengers: 158
- Crew members: approx. 46