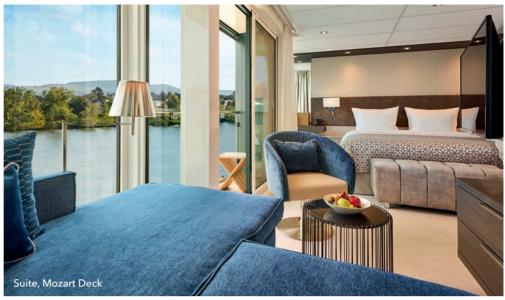

## **STATEROOM AMENITIES**

- Suites (26,4 m²/284 sq.ft.)
  with comfortable corner sofa,
  luxurious bathroom and walk out exterior balcony
- Staterooms (17,5 m²/188 sq.ft.) on Strauss and Mozart Deck with drop-down panoramic windows
- Staterooms (16 m²/172 sq.ft.) on Haydn Deck with smaller panoramic windows (cannot be opened)
- Cabins with connecting doors are available on Strauss Deck on request
- Mini-Bar
- Walk-in wardrobe
- Choice of bed configuration: double or twin bed
- Flat-screen television
- Individual climate control
- Bathrooms with walk-in shower
- Bathrobes in Suites
- Hair dryer
- Direct dial telephone
- In-room safe

Suite

Stateroom, Mozart and Strauss Deck