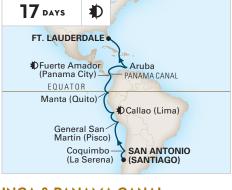

# PANAMA CANAL & INCA DISCOVERY

- Combine an unforgettable transit of the Panama Canal with the archaeological treasures of Ecuador and Peru on a 17-day voyage between Ft. Lauderdale and San Antonio (Santiago), Chile
- Hear amazing stories of the Panama Canal's construction as a knowledgeable historian narrates your 50-mile passage from ocean to ocean
- In Quito find the architectural wonders that have earned the city its UNESCO World Heritage Site designation
- Enjoy an evening tour and three-course candlelit dinner in Lima on a two-night overnight stay, or set off on an overland excursion to Cusco and Machu Picchu

# 2023-2024 SOUTH AMERICA & ANTARCTICA CRUISES

| SHIP      | CRUISE                        | DAYS | CRUISE FROM            | CRUISE TO              | DEPARTURES                    |
|-----------|-------------------------------|------|------------------------|------------------------|-------------------------------|
| Oosterdam | Panama Canal & Inca Discovery | 17   | Ft. Lauderdale         | San Antonio (Santiago) | 2023: Nov 15                  |
| Oosterdam | South America Passage         | 14   | San Antonio (Santiago) | Buenos Aires           | 2023: Dec 2<br>2024: Feb 20   |
| Oosterdam | South America & Antarctica    | 22   | Buenos Aires           | San Antonio (Santiago) | 2023: Dec 16★<br>2024: Jan 29 |
| Oosterdam | South America & Antarctica    | 22   | San Antonio (Santiago) | Buenos Aires           | 2024: Jan 7                   |
| Oosterdam | South America Passage         | 14   | Buenos Aires           | San Antonio (Santiago) | 2024: Mar 5                   |
| Oosterdam | Inca & Panama Canal Discovery | 17   | San Antonio (Santiago) | Ft. Lauderdale         | 2024: Mar 19                  |

# **PANAMA CANAL & INCA** DISCOVERY

Oosterdam 2023: Nov 15