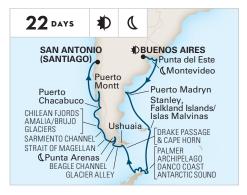

# SOUTH AMERICA & ANTARCTICA

- Sail 22 days from bustling Buenos Aires to sunny Santiago (or reverse), exploring sparkling glaciers and breathtaking fjords along the way
- Spend four full days basking in Antarctica's unspoiled landscapes as your ship navigates a maze of jaw-dropping channels and onboard naturalists point out pods of orcas and thousands of chattering penguins
- From Puerto Chacabuco ride horseback along a winding river in Chile's wild and scenic Aysén District
- Walk along the windswept harbor in Stanley, admiring the multihued homes that line the hillside

# 2023-2024 SOUTH AMERICA & ANTARCTICA CRUISES

| SHIP      | CRUISE                        | DAYS | CRUISE FROM            | CRUISE TO              | DEPARTURES                    |
|-----------|-------------------------------|------|------------------------|------------------------|-------------------------------|
| Oosterdam | Panama Canal & Inca Discovery | 17   | Ft. Lauderdale         | San Antonio (Santiago) | 2023: Nov 15                  |
| Oosterdam | South America Passage         | 14   | San Antonio (Santiago) | Buenos Aires           | 2023: Dec 2<br>2024: Feb 20   |
| Oosterdam | South America & Antarctica    | 22   | Buenos Aires           | San Antonio (Santiago) | 2023: Dec 16★<br>2024: Jan 29 |
| Oosterdam | South America & Antarctica    | 22   | San Antonio (Santiago) | Buenos Aires           | 2024: Jan 7                   |
| Oosterdam | South America Passage         | 14   | Buenos Aires           | San Antonio (Santiago) | 2024: Mar 5                   |
| Oosterdam | Inca & Panama Canal Discovery | 17   | San Antonio (Santiago) | Ft. Lauderdale         | 2024: Mar 19                  |

# SOUTH AMERICA & ANTARCTICA\*

**BUENOS AIRES TO SAN ANTONIO (SANTIAGO)** Oosterdam 2023: Dec 16\* **2024:** Jan 29

 $\star$  Celebrate the holidays on this sailing.