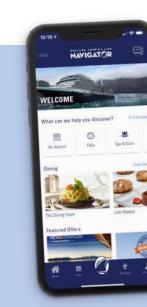

# DOWNLOAD THE NAVIGATOR® APP

The Holland America Line Navigator App is your indispensable tool for cruise planning, essential updates, embarkation, managing your onboard experience and booking shore excursions.