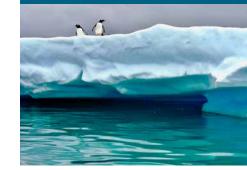

# A BUCKET LIST OF ADVENTURE EXPERIENCE DIVERSE DESTINATIONS. FROM THE VIBRANT CULTURES OF SOUTH AMERICA TO THE SNOWY CLIEFS OF ANTARCTICA.

Adventures abound in South America and Antarctica. Toast the day at a winery in Chile, see the largest gentoo penguin colony on the planet and take in the astonishing silence of Antarctica on an extraordinary cruise aboard Oosterdam. Every voyage includes an overnight stay, giving you extra time to explore Buenos Aires' colorful Belle Époque architecture or ride an aerial tram through the treetops of Soberanía National Park from Fuerte Amador (Panama City).

## SOUTH AMERICA PASSAGE

Cruise through pristine Chilean Fjords and the Strait of Magellan, linking two mighty oceans near the tip of South America. Spot playful penguins in the remote Falkland Islands and learn to tango in lively Buenos Aires.

# SOUTH AMERICA & ANTARCTICA

- Sail 22 days from bustling Buenos Aires to sunny Santiago (or reverse), exploring sparkling glaciers and breathtaking fjords along the way
- Spend four full days basking in Antarctica's unspoiled landscapes as your ship navigates a maze of jaw-dropping channels and onboard naturalists point out pods of orcas and thousands of chattering penguins
- From Puerto Chacabuco ride horseback along a winding river in Chile's wild and scenic Aysén District
- Walk along the windswept harbor in Stanley, admiring the multihued homes that line the hillside