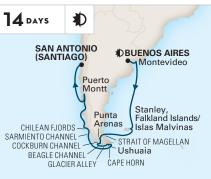

# SOUTH AMERICA PASSAGE

- Catch and savor local king crab on an exclusive FOOD & WINE® culinary tour from Ushuaia
- Relax at a scenic open-air café in Montevideo and enjoy a behind-the-scenes tour of the Teatro Colón during an overnight in Buenos Aires

# 2023-2024 SOUTH AMERICA & ANTARCTICA CRUISES

| SHIP      | CRUISE                        | DAYS | CRUISE FROM            | CRUISE TO              | DEPARTURES                    |
|-----------|-------------------------------|------|------------------------|------------------------|-------------------------------|
| Oosterdam | Panama Canal & Inca Discovery | 17   | Ft. Lauderdale         | San Antonio (Santiago) | 2023: Nov 15                  |
| Oosterdam | South America Passage         | 14   | San Antonio (Santiago) | Buenos Aires           | 2023: Dec 2<br>2024: Feb 20   |
| Oosterdam | South America & Antarctica    | 22   | Buenos Aires           | San Antonio (Santiago) | 2023: Dec 16★<br>2024: Jan 29 |
| Oosterdam | South America & Antarctica    | 22   | San Antonio (Santiago) | Buenos Aires           | 2024: Jan 7                   |
| Oosterdam | South America Passage         | 14   | Buenos Aires           | San Antonio (Santiago) | 2024: Mar 5                   |
| Oosterdam | Inca & Panama Canal Discovery | 17   | San Antonio (Santiago) | Ft. Lauderdale         | 2024: Mar 19                  |

# Oosterdam **2023:** Dec 2 **2024:** Feb 20

SAN ANTONIO CHILEAN FJORDS -SARMIENTO CHANNEL

BEAGLE CHANNEL 1

Oosterdam **2024:** Mar 5

Levening Stay. Departure between 10:00pm and Midnight Departure leaving the next calendar day.