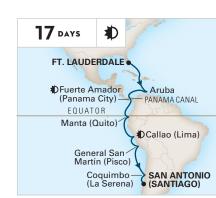

# PANAMA CANAL & INCA DISCOVERY

- Combine an unforgettable transit of the Panama Canal with the archaeological treasures of Ecuador and Peru on a 17-day voyage between Ft. Lauderdale and San Antonio (Santiago), Chile
- Hear amazing stories of the Panama Canal's construction as a knowledgeable historian narrates your 50-mile passage from ocean to ocean
- In Quito find the architectural wonders that have earned the city its UNESCO World Heritage Site designation
- Enjoy an evening tour and three-course candlelit dinner in Lima on a two-night overnight stay, or set off on an overland excursion to Cusco and Machu Picchu

# **PANAMA CANAL & INCA** DISCOVERY

Oosterdam 2023: Nov 15

FT. LAUDERDALE TO SAN ANTONIO (SANTIAGO)

SOUTH AMERICA PASSAGE SAN ANTONIO (SANTIAGO) TO BUENOS AIRES