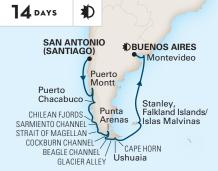

# CRUISE ABOARD OOSTERDAM

- Embark on an incredible 14-day journey traversing South America's different yet equally enchanting coasts
- From Punta Arenas make your way to Torres del Paine National Park, home to three distinctive granite peaks that ascend over 8,000 feet

# Oosterdam **2023:** Dec 2 **2024:** Feb 20

SAN ANTONIO CHILEAN FJORDS -SARMIENTO CHANNEL

BEAGLE CHANNEL 1

Oosterdam **2024:** Mar 5

Levening Stay. Departure between 10:00pm and Midnight Departure leaving the next calendar day.