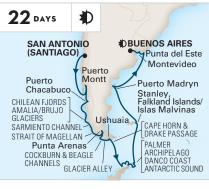

# SOUTH AMERICA & ANTARCTICA

- Sail 22 days from bustling Buenos Aires to sunny Santiago (or reverse), exploring sparkling glaciers and breathtaking fjords along the way
- Spend four full days basking in Antarctica's unspoiled landscapes as your ship navigates a maze of jaw-dropping channels and onboard naturalists point out pods of orcas and thousands of chattering penguins
- From Puerto Chacabuco ride horseback along a winding river in Chile's wild and scenic Aysén District
- Walk along the windswept harbor in Stanley, admiring the multihued homes that line the hillside

SOUTH AMERICA & ANTARCTICA\*

SAN ANTONIO (SANTIAGO) TO BUENOS AIRES

Oosterdam

2024: Jan 7

For the most up-to-date details and fares see hollandamerica.com.

• Exact itinerary in Antarctica will depend on permissions, ice, weather conditions and time available. There will be no landings in Antarctica. Visits by cruise ships to the Antarctic require government approval. Holland America Line has obtained government approval for this cruise. There remains the possibility, however, that this approval could be withdrawn if a change is made in applicable governmental requirements.

# SOUTH AMERICA & ANTARCTICA\*

**BUENOS AIRES TO SAN ANTONIO (SANTIAGO)** Oosterdam 2023: Dec 16\* **2024:** Jan 29

 $\star$  Celebrate the holidays on this sailing.